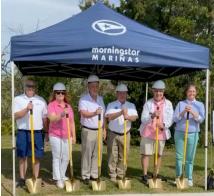

### Kayak Launch Groundbreaking

### Southport Press Release

The City of Southport hosted a groundbreaking ceremony on Saturday, April 27, 2024, at 10:00 am at the end of W. West Street in Southport. This event, involving City of Southport Parks & Recreation and Morningstar Marinas Southport, was a highly anticipated and exciting step towards bringing a topof-the-line kayak launch and access to Southport.

After the groundbreaking, community members were invited to Morningstar Marinas Southport, located at 606 W. West Street, for a Community Safety Day. This event included golf cart safety by City of Southport Police Department, boating safety by Morningstar Marinas Southport, representatives from Brunswick County Sheriff's Office, Atlantic Marine, Anglers Marine, J&J Boat Services, and more. There was also a food truck and DJ on site. Additionally, a contest was held for the golf cart with the best

nautical-themed decorations, with a winner selected at 2:00 pm.

The media were invited to join the Kayak Launch Groundbreaking at 10:00 am, as well as the Community Safety Day shortly after. Media were also invited to speak with individual City and/or Marina representatives at 11:00 am. They were asked to gather outside the Marina's front office.

On October 25, 2022, the City of Southport was awarded a public access grant of \$141,000 through the North Carolina Coastal Management Program. The City used this grant to fund the ADA-accessible kayak launch that is now at the end of West West Street.

Parks and Recreation Director Heather Hemphill stated that she was excited about the new kayak launch and was grateful for the wonderful partnership with Morningstar Marinas Southport so that they could bring this much-desired amenity to residents and community members.