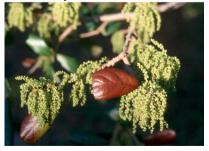

### "These are the times that try men's souls"

With all respect to Thomas Paine, I'm not talking about politics or patriotism but rather the season that we find ourselves in here with respect to our trees: Pollen season.

Whether you consider yourself a tree lover, or not, this is the season that drives all of us nuts; our oaks are continuously dropping leaves, catkins rain on us like a spring shower; yellow pollen covers everything, and our sinus' are screaming out in protest. What's going on?

Here in Southport, we have a variety of common oak trees. Of course, there are our live oaks (Quercus virginiana) but also an equal number of swamp laurel oaks (Quercus lorifolia), sand laurel oaks (Quercus hemisphaerica), and water oaks (Quercus nigra). What do they all have in common? They are all "semi-deciduous" (or, "semi-evergreen" if you prefer) meaning that while their leaves remain on the tree for the most part year around, they do drop leaves both in the fall as well as the spring when the buds are pushing out new leaves and causing the old ones to fall. And they fall, constantly, for several weeks typically. As soon as you blow or rake the mess up, it doesn't take long before it looks as if you hadn't done anything they're back.

Coupled with this fall of leaves, soon the catkins add to the chorus. These catkins are actually male flowers, and each one contains copious amounts of pollen that covers your car and home with a yellow-green powdery mess and adds to your allergy woes. Live oaks produce separate male and female flowers on the same tree; the male catkins pollinate the female flowers, which will ultimately become acorns in the fall.It almost seems as if the main purpose of these oaks is to keep you busy