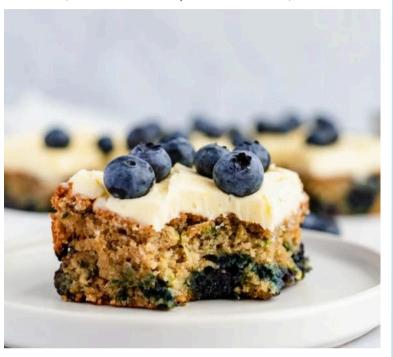

### Lemon Blueberry Zucchini Cake with Lemon Frosting

https://www.ambitiouskitchen.com/lemon-blueberry-zucchini-cake/

### Instructions

- Preheat the oven to 350 degrees F. Line an 8x8 inch square pan with parchment paper and spray with nonstick cooking spray. Set aside.
- First, measure out 1 cup of shredded zucchini, then place shredded zucchini in a paper towel or cheese cloth and squeeze out all of the moisture/water. This is very important!
- Add shredded zucchini, eggs, honey, lemon zest, lemon juice and almond extract to a large bowl and whisk together until well combined.
- Next, add dry ingredients: almond flour, oat flour, baking soda and salt. Mix together with a wooden spoon until well combined.
- In a separate medium bowl, toss blueberries together with 2 tablespoons of oat flour. (This is to prevent the blueberries from sinking to the bottom of the cake while baking.) Fold coated blueberries into the batter.
- Pour batter into the prepared pan. Bake for 30-35 minutes or until a tester comes out clean. Allow the cake to cool completely on a wire rack before frosting. I know this is difficult but it's critical (otherwise the frosting will melt and become a gooey mess!)
- Make the frosting: beat together butter, powdered sugar, lemon juice and lemon zest together on high with a hand mixer or in the bowl of an electric mixer until smooth. Spread frosting over cooled cake. Garnish with a few blueberries. Cut into 9 slices and enjoy!