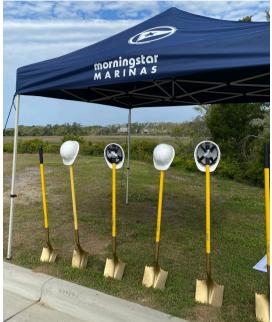

### Kayak Launch Groundbreaking

### Southport Press Release

The City of Southport hosted a groundbreaking ceremony on Saturday, April 27, 2024, at 10:00 am at the end of W. West Street in Southport. This event, involving City of Southport Parks & Recreation and Morningstar Marinas Southport, was a highly anticipated and exciting step towards bringing a topof-the-line kayak launch and access to Southport.

After the groundbreaking, community members were invited to Morningstar Marinas Southport, located at 606 W. West Street, for a Community Safety Day. This event included golf cart safety by City of Southport Police Department, boating safety by Morningstar Marinas Southport, representatives from Brunswick County Sheriff's Office, Atlantic Marine, Anglers Marine, J&J Boat Services, and more. There was also a food truck and DJ on site. Additionally, a contest was held for the golf cart with the best

nautical-themed decorations, with a winner selected at 2:00 pm.

The media were invited to join the Kayak Launch Groundbreaking at 10:00 am, as well as the Community Safety Day shortly after. Media were also invited to speak with individual City and/or Marina representatives at 11:00 am. They were asked to gather outside the Marina's front office.

On October 25, 2022, the City of Southport was awarded a public access grant of \$141,000 through the North Carolina Coastal Management Program. The City used this grant to fund the ADA-accessible kayak launch that is now at the end of West West Street.

Parks and Recreation Director Heather Hemphill stated that she was excited about the new kayak launch and was grateful for the wonderful partnership with Morningstar Marinas Southport so that they could bring this much-desired amenity to residents and community members.