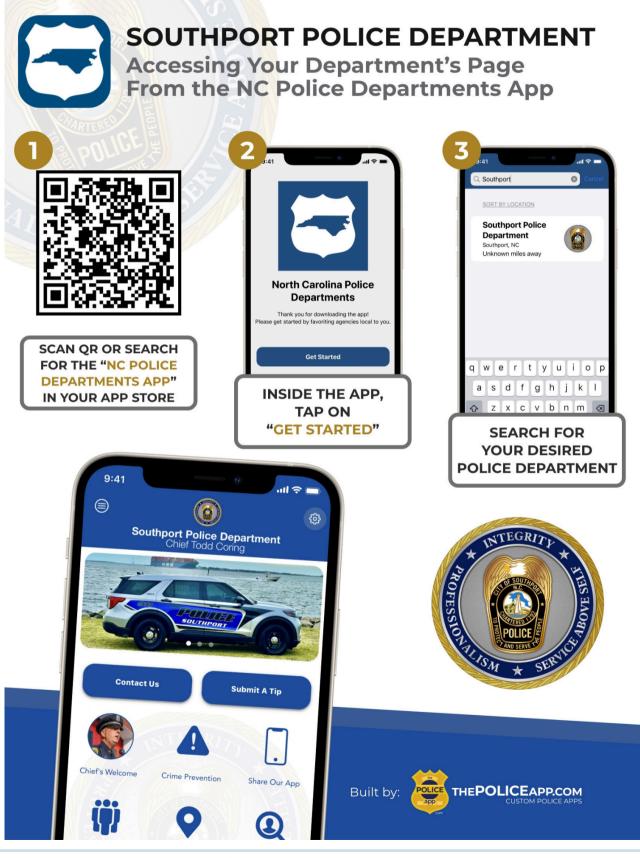

COME Join Our Team

Scan or click here to apply.

### OPEN POSITIONS: • Firefighter

Performs duties for the Southport Fire Department as related to a wide variety of tasks and functions in support of fire suppression, fire prevention, hazardous materials, emergency medical and other emergency services; and other tasks or duties as assigned by superiors.

### • Paramedic

Performs protective service work protecting citizens and property while performing firefighting, rescue and emergency medical functions, fire prevention, general facility maintenance, apparatus and equipment maintenance, public education, and other related work as apparent or assigned.

If you are interested in applying for a job with the City of Southport, be aware that we utilize the NEOGOV platform. We do not accept paper or walk-in applications.

Southport City Hall, 1029 N. Howe Street, Southport, NC 28461